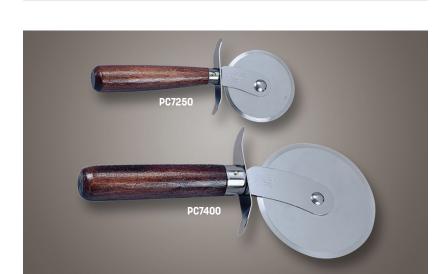

## Wood-Handled Pizza Cutters

Features sanitary stainless steel wheels, rust-proof guards and wooden handles.

PC7250 Wheel, 2 1/2" Dia. (6.3 cm) PC7400 Wheel, 4" Dia. (10.2 cm)