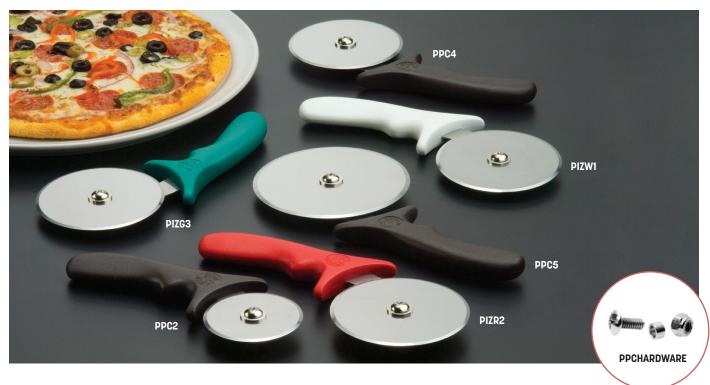

## **Plastic-Handled Pizza Cutters**

Heavy-duty one-piece molded plastic handles, stainless steel wheels.

PPC2 Wheel w/ Black Handle, 2 3/4" Dia. (7 cm)

PCW2 Blade for PPC2

PPC4 Wheel w/ Black Handle, 4" Dia. (10.2 cm) PIZW1 Wheel w/ White Handle, 4" Dia. (10.2 cm) PIZR2 Wheel w/ Red Handle, 4" Dia. (10.2 cm) PIZG3 Wheel w/ Green Handle, 4" Dia. (10.2 cm) PCW4 Blade for PPC4, PIZW1, PIZR2, PIZG3 PPC5 Wheel w/ Black Handle, 5" Dia. (12.7 cm)

Blade for PPC5 PCW5

**PPCHARDWARE** Replacement Axel Assembly, w/ Screw Bushing and Lock Nut