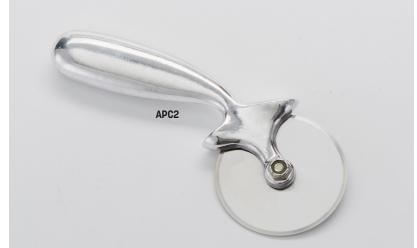

## Aluminum-Handled Pizza Cutters

Simple and classic, this cutter features a heavy cast aluminum handle with a stainless steel wheel.

APC2 Wheel, 2 5/8" Dia. (6.7 cm)